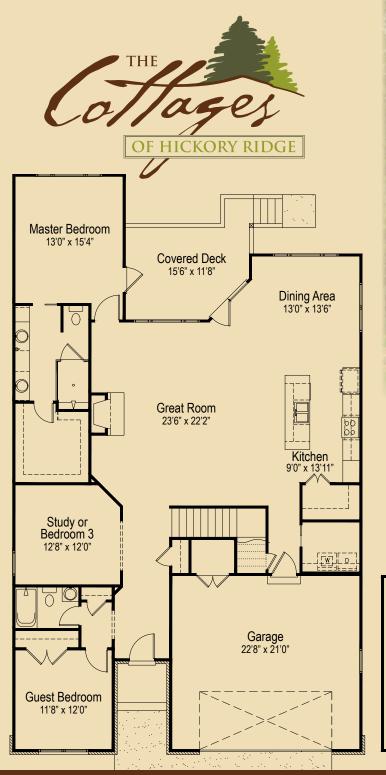

Main Level 2011 Square Feet Bonus Room 272 Square Feet

All home plans are built under a licensing agreement and protected by copyright. Reproduction of these home plans, either in whole or in part, including any form and/or preparation of derivative works, thereof, for any reason without prior written permission is strictly prohibited.