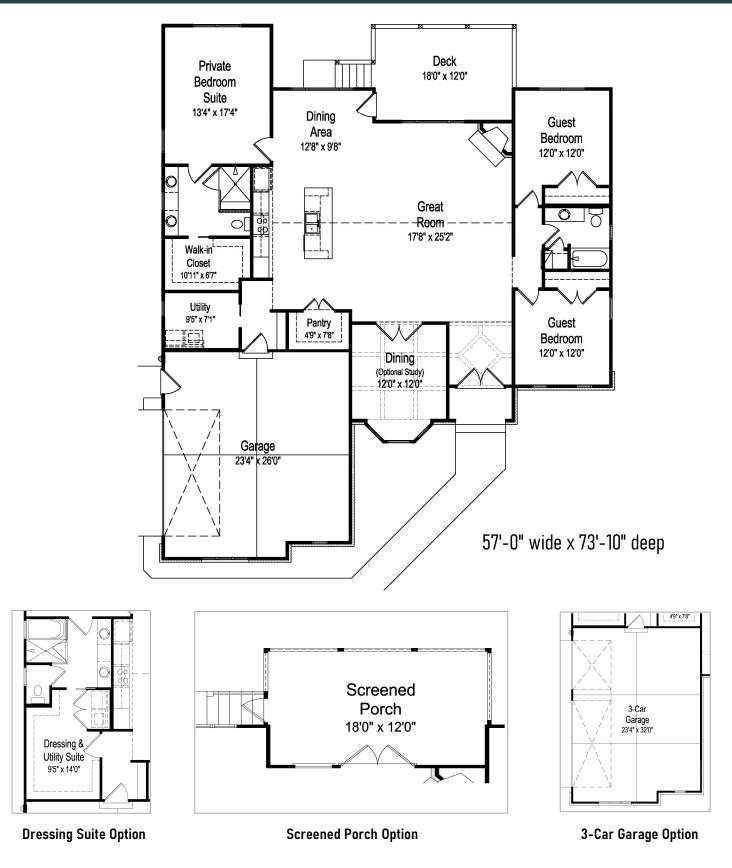

## THE CAVANAUGH

Gracious living spaces plus bonus rooms, dedicated dining, or in-home office spaces to suit your lifestyle needs.

Visit our extensive design center to select from carefully curated products and finishes to complete your home exterior and interior looks

Optional features may be shown

All square footage and dimensions are approximate and may vary in final construction. Some optional upgrades are shown. Please refer to construction drawings and contracts for exact home specifications. Due to Fairfield Homes' continuing efforts in the area of product development, we reserve the right to alter product or design without notice or obligation. All home plans are built under a licensing agreement and are protected by copyright. Reproduction of these home plans, either in whole or in part, including any form and/or preparation of derivative works, thereof, for any reason without prior written permission is strictly prohibited. This material shall not constitute a valid offer in any state where prior registration is required, or if void by law. Base prices do not include premiums or options. Terms, prices, and availability are subject to change without notice or obligation. See a Fairfield Homes sales representative for details.