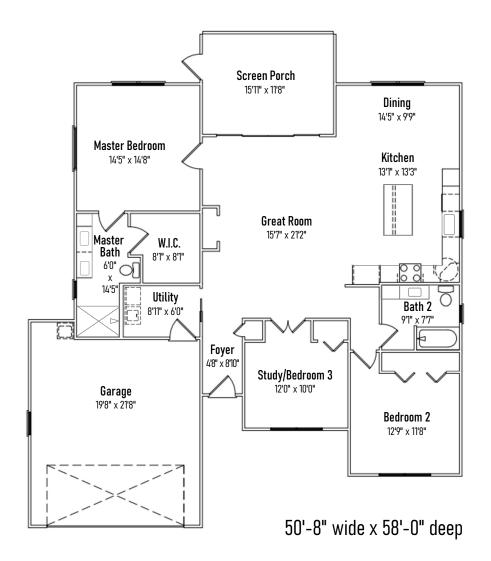

## THE ESSEX

Optional stone shown

Spacious and efficient open floor plan designs plus thoughtful plan options to choose from.

Comprehensive preselected exterior and interior designs make it easy to have peace of mind that your home design is current and timeless.