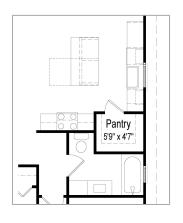

Optional barn doors shown

Optional hood shown

Optional frameless glass shown

Private Suite Upgrade Option

All square footage and dimensions are approximate and may vary in final construction. Some optional upgrades are shown. Please refer to construction drawings and contracts for exact home specifications. Due to Fairfield Homes' continuing efforts in the area of product development, we reserve the right to alter product or design without notice or obligation. All home plans are built under a licensing agreement and are protected by copyright. Reproduction of these home plans, either in whole or in part, including any form and/or preparation of derivative works, thereof, for any reason without prior written permission is strictly prohibited. This material shall not constitute a valid offer in any state where prior registration is required, or if void by law. Base prices do not include premiums or options. Terms, prices, and availability are subject to change without notice or obligation. See a Fairfield Homes sales representative for details.