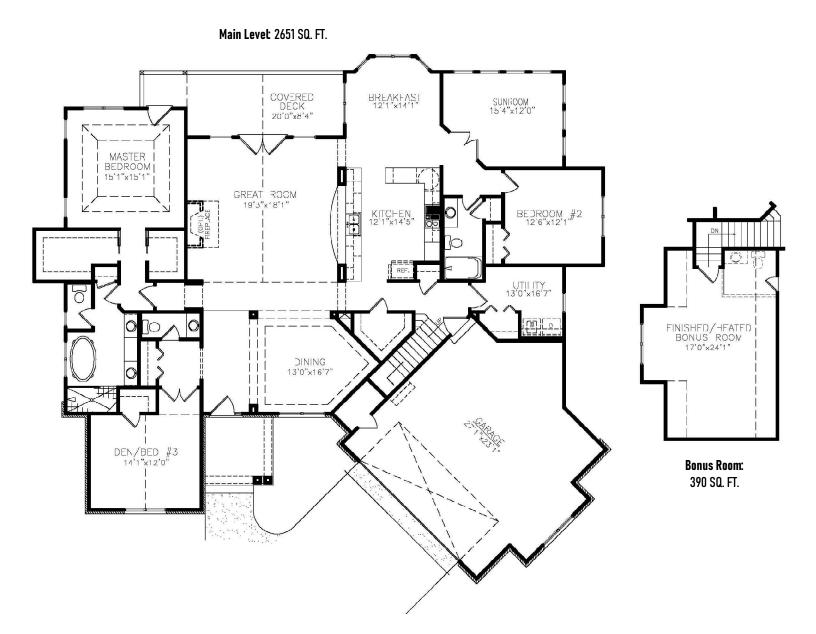

## Signature Collection THE CORDEAUX

Gracious living spaces plus bonus rooms, dedicated dining, or in-home office spaces to suit your lifestyle needs.

Visit our extensive design center to select from carefully curated products and finishes to complete your home exterior and interior looks

## THE CORDEAUX

Optional features shown

All square footage and dimensions are approximate and may vary in final construction. Some optional upgrades are shown. Please refer to construction drawings and contracts for exact home specifications. Due to Fairfield Homes' continuing efforts in the area of product development, we reserve the right to alter product or design without notice or obligation. All home plans are built under a licensing agreement and are protected by copyright. Reproduction of these home plans, either in whole or in part, including any form and/or preparation of derivative works, thereof, for any reason without prior written permission is strictly prohibited. This material shall not constitute a valid offer in any state where prior registration is required, or if void by law. Base prices do not include premiums or options. Terms, prices, and availability are subject to change without notice or obligation. See a Fairfield Homes sales representative for details.