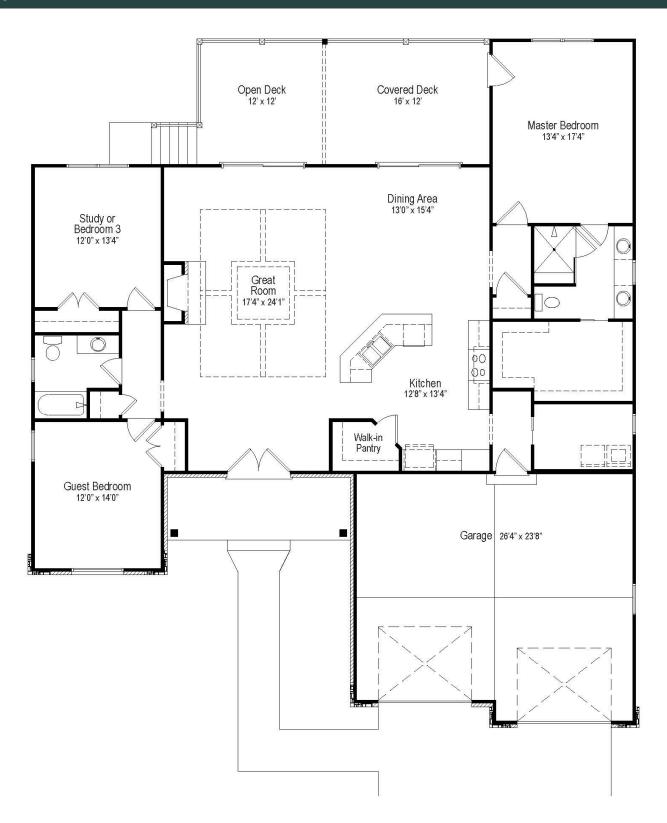

## THE RIVER BIRCH

Gracious living spaces plus bonus rooms, dedicated dining, or in-home office spaces to suit your lifestyle needs.

Visit our extensive design center to select from carefully curated products and finishes to complete your home exterior and interior looks

Optional features may be shown

All square footage and dimensions are approximate and may vary in final construction. Some optional upgrades are shown. Please refer to construction drawings and contracts for exact home specifications. Due to Fairfield Homes' continuing efforts in the area of product development, we reserve the right to alter product or design without notice or obligation. All home plans are built under a licensing agreement and are protected by copyright. Reproduction of these home plans, either in whole or in part, including any form and/or preparation of derivative works, thereof, for any reason without prior written permission is strictly prohibited. This material shall not constitute a valid offer in any state where prior registration is required, or if void by law. Base prices do not include premiums or options. Terms, prices, and availability are subject to change without notice or obligation. See a Fairfield Homes sales representative for details.