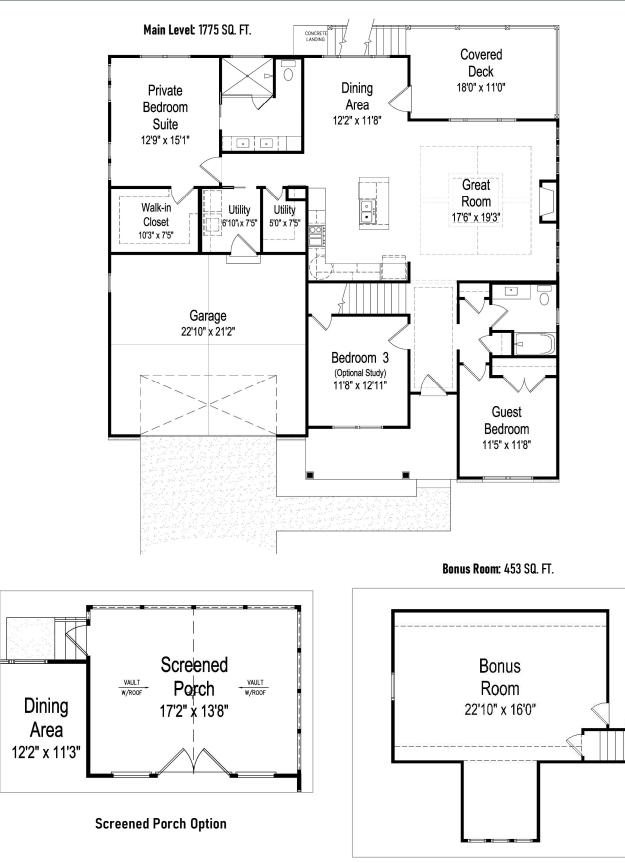

## Signature Collection THE WAVERLY

3

Gracious living spaces plus bonus rooms, dedicated dining, or in-home office spaces to suit your lifestyle needs.

Visit our extensive design center to select from carefully curated products and finishes to complete your home exterior and interior looks