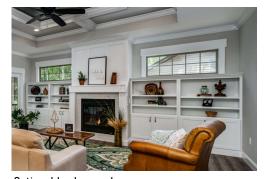

Optional bookcase shown

Optional hood shown

53'0" wide x 58'6" deep

**Hidden Pantry Upgrade Option** 

**Glamour Bathroom Upgrade Option** 

All square footage and dimensions are approximate and may vary in final construction. Some optional upgrades are shown. Please refer to construction drawings and contracts for exact home specifications. Due to Fairfield Homes' continuing efforts in the area of product development, we reserve the right to alter product or design without notice or obligation. All home plans are built under a licensing agreement and are protected by copyright. Reproduction of these home plans, either in whole or in part, including any form and/or preparation of derivative works, thereof, for any reason without prior written permission is strictly prohibited. This material shall not constitute a valid offer in any state where prior registration is required, or if void by law. Base prices do not include premiums or options. Terms, prices, and availability are subject to change without notice or obligation. See a Fairfield Homes sales representative for details.