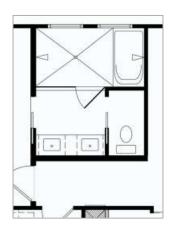

Optional bookcase shown

Optional hood shown

53'0" wide x 58'6" deep

**Hidden Pantry Upgrade Option** 

**Glamour Bathroom Upgrade Option** 

All square footage and dimensions are approximate and may vary in final construction. Some optional upgrades are shown. Please refer to construction drawings and contracts for exact home specifications. Due to Fairfield Homes' continuing efforts in the area of product development, we reserve the right to alter product or design without notice or obligation. All home plans are built under a licensing agreement and are protected by copyright. Reproduction of these home plans, either in whole or in part, including any form and/or preparation of derivative works, thereof, for any reason without prior written permission is strictly prohibited. This material shall not constitute a valid offer in any state where prior registration is required, or if void by law. Base prices do not include premiums or options. Terms, prices, and availability are subject to change without notice or obligation. See a Fairfield Homes sales representative for details.