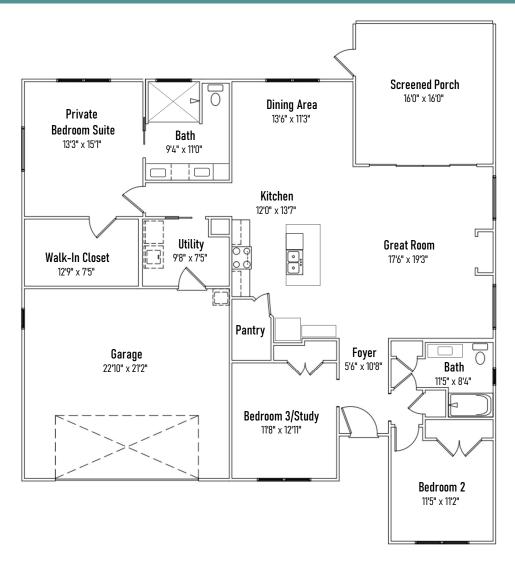

Optional bookcase shown

Optional hood shown

53'0" wide x 58'6" deep

**Hidden Pantry Upgrade Option** 

**Glamour Bathroom Upgrade Option** 

All square footage and dimensions are approximate and may vary in final construction. Some optional upgrades are shown. Please refer to construction drawings and contracts for exact home specifications. Due to Fairfield Homes' continuing efforts in the area of product development, we reserve the right to alter product or design without notice or obligation. All home plans are built under a licensing agreement and are protected by copyright. Reproduction of these home plans, either in whole or in part, including any form and/or preparation of derivative works, thereof, for any reason without prior written permission is strictly prohibited. This material shall not constitute a valid offer in any state where prior registration is required, or if void by law. Base prices do not include premiums or options. Terms, prices, and availability are subject to change without notice or obligation. See a Fairfield Homes sales representative for details.