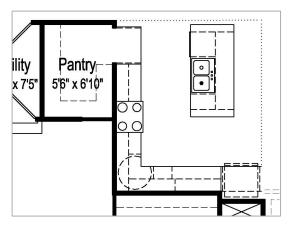

Optional bookcase shown

Optional hood shown

53'0" wide x 58'6" deep

**Hidden Pantry Upgrade Option** 

**Glamour Bathroom Upgrade Option** 

All square footage and dimensions are approximate and may vary in final construction. Some optional upgrades are shown. Please refer to construction drawings and contracts for exact home specifications. Due to Fairfield Homes' continuing efforts in the area of product development, we reserve the right to alter product or design without notice or obligation. All home plans are built under a licensing agreement and are protected by copyright. Reproduction of these home plans, either in whole or in part, including any form and/or preparation of derivative works, thereof, for any reason without prior written permission is strictly prohibited. This material shall not constitute a valid offer in any state where prior registration is required, or if void by law. Base prices do not include premiums or options. Terms, prices, and availability are subject to change without notice or obligation. See a Fairfield Homes sales representative for details.