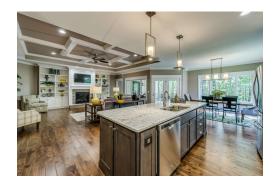

## THE AVALON

Gracious living spaces plus bonus rooms, dedicated dining, or in-home office spaces to suit your lifestyle needs.

Visit our extensive design center to select from carefully curated products and finishes to complete your home exterior and interior looks

Optional features may be shown

42'4" wide x 70'0" deep

All square footage and dimensions are approximate and may vary in final construction. Some optional upgrades are shown. Please refer to construction drawings and contracts for exact home specifications. Due to Fairfield Homes' continuing efforts in the area of product development, we reserve the right to alter product or design without notice or obligation. All home plans are built under a licensing agreement and are protected by copyright. Reproduction of these home plans, either in whole or in part, including any form and/or preparation of derivative works, thereof, for any reason without prior written permission is strictly prohibited. This material shall not constitute a valid offer in any state where prior registration is required, or if void by law. Base prices do not include premiums or options. Terms, prices, and availability are subject to change without notice or obligation. See a Fairfield Homes sales representative for details.