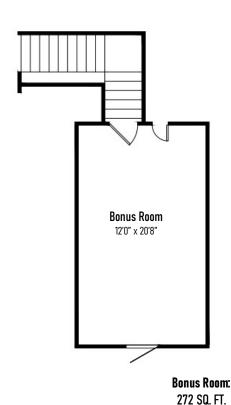

## THE AVALON

Gracious living spaces plus bonus rooms, dedicated dining, or in-home office spaces to suit your lifestyle needs.

Visit our extensive design center to select from carefully curated products and finishes to complete your home exterior and interior looks

Optional features may be shown

42'4" wide x 70'0" deep

All square footage and dimensions are approximate and may vary in final construction. Some optional upgrades are shown. Please refer to construction drawings and contracts for exact home specifications. Due to Fairfield Homes' continuing efforts in the area of product development, we reserve the right to alter product or design without notice or obligation. All home plans are built under a licensing agreement and are protected by copyright. Reproduction of these home plans, either in whole or in part, including any form and/or preparation of derivative works, thereof, for any reason without prior written permission is strictly prohibited. This material shall not constitute a valid offer in any state where prior registration is required, or if void by law. Base prices do not include premiums or options. Terms, prices, and availability are subject to change without notice or obligation. See a Fairfield Homes sales representative for details.