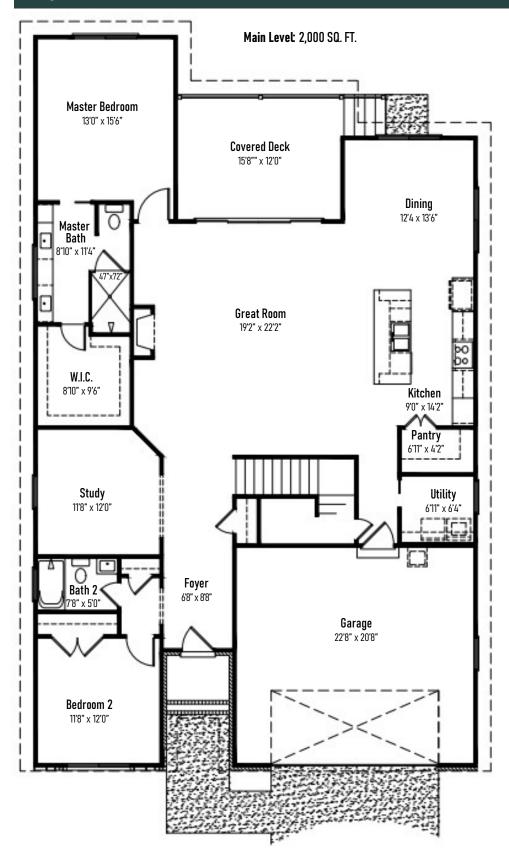

## THE AVALON

Gracious living spaces plus bonus rooms, dedicated dining, or in-home office spaces to suit your lifestyle needs.

Visit our extensive design center to select from carefully curated products and finishes to complete your home exterior and interior looks

Optional features may be shown

42'4" wide x 70'0" deep

All square footage and dimensions are approximate and may vary in final construction. Some optional upgrades are shown. Please refer to construction drawings and contracts for exact home specifications. Due to Fairfield Homes' continuing efforts in the area of product development, we reserve the right to alter product or design without notice or obligation. All home plans are built under a licensing agreement and are protected by copyright. Reproduction of these home plans, either in whole or in part, including any form and/or preparation of derivative works, thereof, for any reason without prior written permission is strictly prohibited. This material shall not constitute a valid offer in any state where prior registration is required, or if void by law. Base prices do not include premiums or options. Terms, prices, and availability are subject to change without notice or obligation. See a Fairfield Homes sales representative for details.