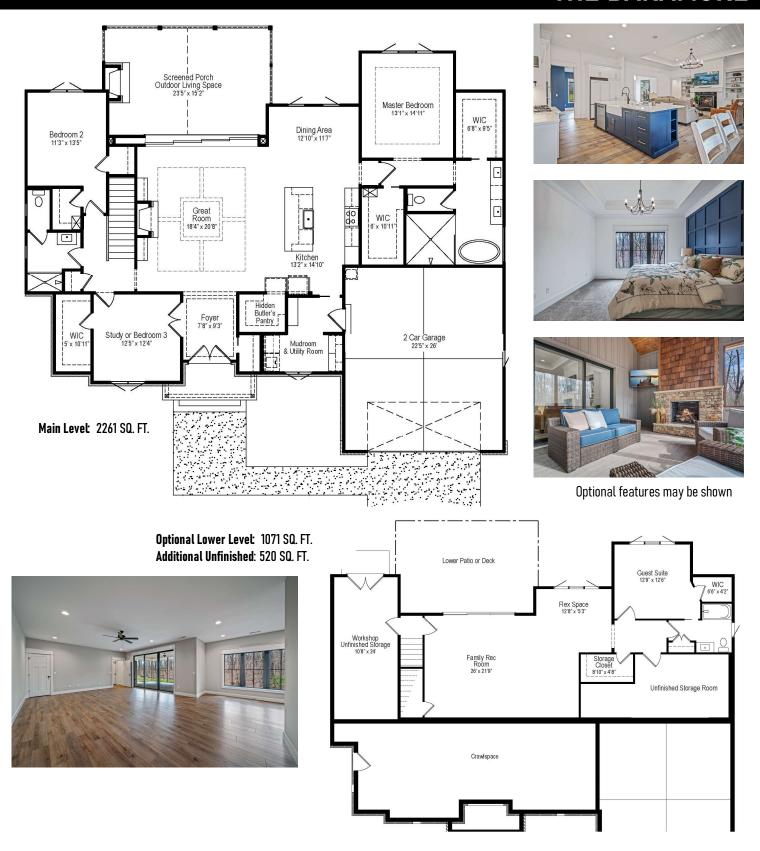

## LUXURY COLLECTION THE BARAMORE

Enjoy an exceptional semi-custom design and building experience.

Modify the floor plan to make it perfect for your family, then choose your construction products and finishes for your dream home in our beautiful design center.

Optional features may be shown

## THE BARAMORE

All square footage and dimensions are approximate and may vary in final construction. Some optional upgrades are shown. Please refer to construction drawings and contracts for exact home specifications. Due to Fairfield Homes' continuing efforts in the area of product development, we reserve the right to alter product or design without notice or obligation. All home plans are built under a licensing agreement and are protected by copyright. Reproduction of these home plans, either in whole or in part, including any form and/or preparation of derivative works, thereof, for any reason without prior written permission is strictly prohibited. This material shall not constitute a valid offer in any state where prior registration is required, or if void by law. Base prices do not include premiums or options. Terms, prices, and availability are subject to change without notice or obligation. See a Fairfield Homes sales representative for details.