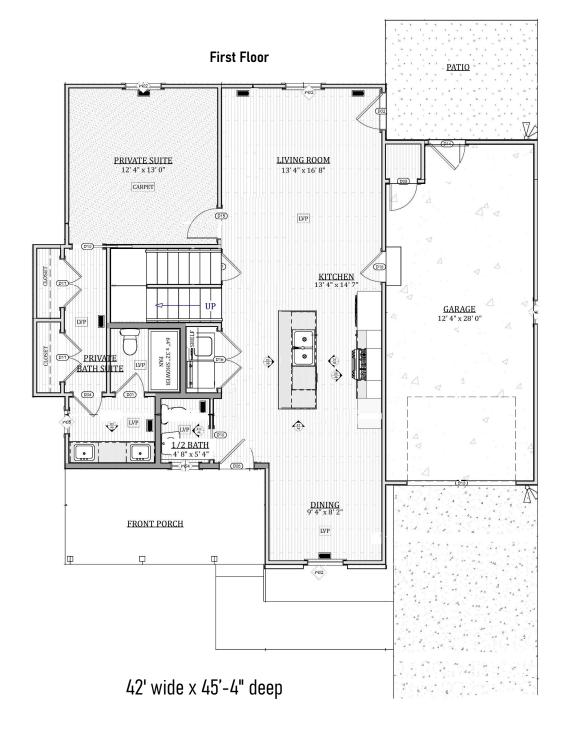

## THE BUNGALOW

## Second Floor

All square footage and dimensions are approximate and may vary in final construction. Some optional upgrades are shown. Please refer to construction drawings and contracts for exact home specifications. Due to Fairfield Homes' continuing efforts in the area of product development, we reserve the right to alter product or design without notice or obligation. All home plans are built under a licensing agreement and are protected by copyright. Reproduction of these home plans, either in whole or in part, including any form and/or preparation of derivative works, thereof, for any reason without prior written permission is strictly prohibited. This material shall not constitute a valid offer in any state where prior registration is required, or if void by law. Base prices do not include premiums or options. Terms, prices, and availability are subject to change without notice or obligation. See a Fairfield Homes sales representative for details.