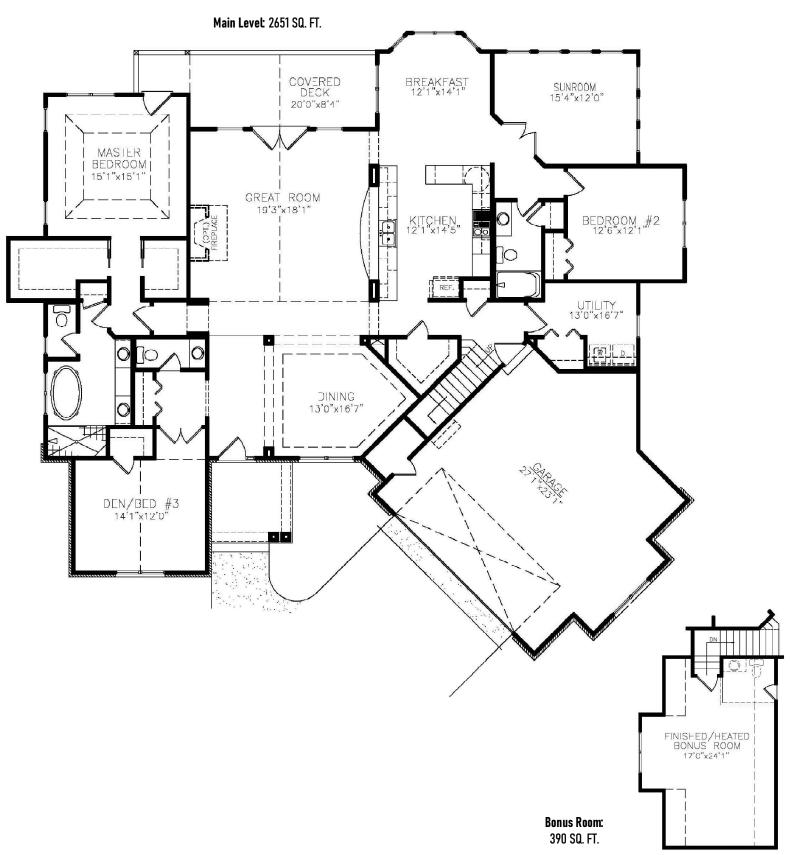

## THE CORDEAUX

Gracious living spaces plus bonus rooms, dedicated dining, or in-home office spaces to suit your lifestyle needs.

Visit our extensive design center to select from carefully curated products and finishes to complete your home exterior and interior looks

Optional features may be shown

All square footage and dimensions are approximate and may vary in final construction. Some optional upgrades are shown. Please refer to construction drawings and contracts for exact home specifications. Due to Fairfield Homes' continuing efforts in the area of product development, we reserve the right to alter product or design without notice or obligation. All home plans are built under a licensing agreement and are protected by copyright. Reproduction of these home plans, either in whole or in part, including any form and/or preparation of derivative works, thereof, for any reason without prior written permission is strictly prohibited. This material shall not constitute a valid offer in any state where prior registration is required, or if void by law. Base prices do not include premiums or options. Terms, prices, and availability are subject to change without notice or obligation. See a Fairfield Homes sales representative for details.