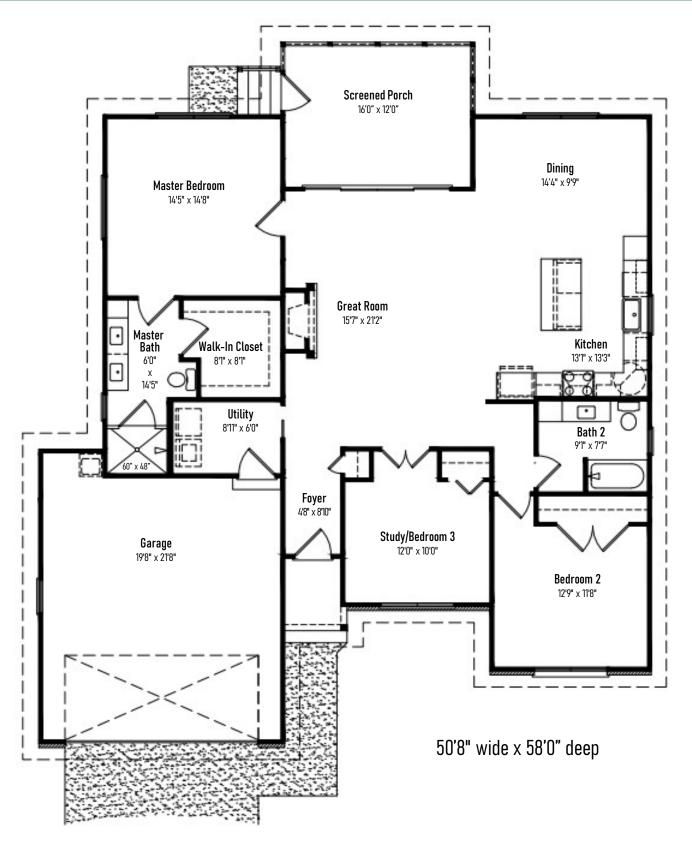

## Cottage Collection THE ESSEX

Spacious and efficient open floor plan designs plus thoughtful plan options to choose from.

Comprehensive preselected exterior and interior designs make it easy to have peace of mind that your home design is current and timeless.

## **THE ESSEX**

All square footage and dimensions are approximate and may vary in final construction. Some optional upgrades are shown. Please refer to construction drawings and contracts for exact home specifications. Due to Fairfield Homes' continuing efforts in the area of product development, we reserve the right to alter product or design without notice or obligation. All home plans are built under a licensing agreement and are protected by copyright. Reproduction of these home plans, either in whole or in part, including any form and/or preparation of derivative works, thereof, for any reason without prior written permission is strictly prohibited. This material shall not constitute a valid offer in any state where prior registration is required, or if void by law. Base prices do not include premiums or options. Terms, prices, and availability are subject to change without notice or obligation. See a Fairfield Homes FAIRFIELD HOMES sales representative for details.