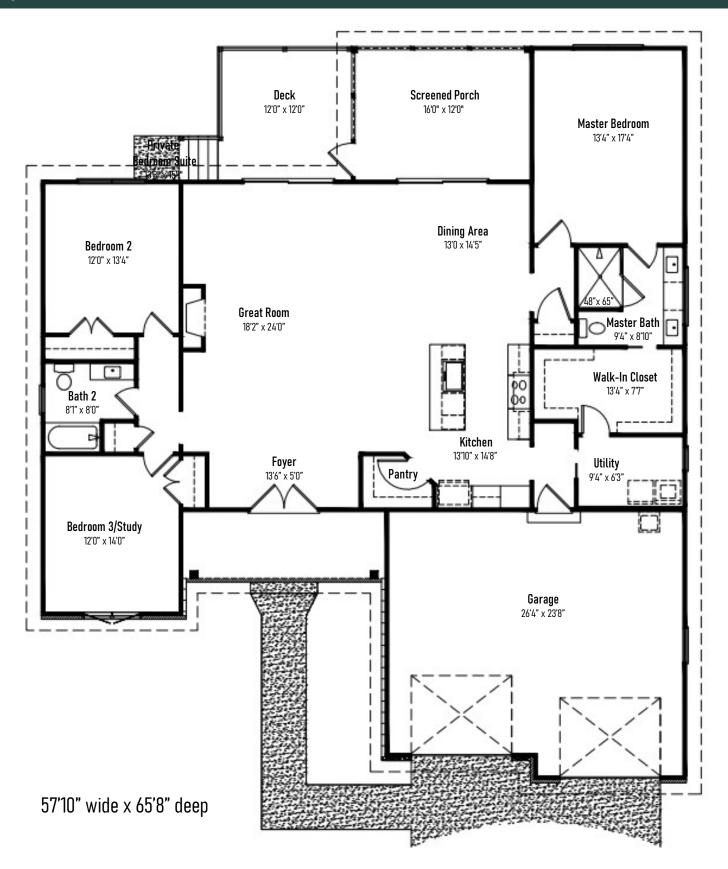

## THE RIVER BIRCH

Gracious living spaces plus bonus rooms, dedicated dining, or in-home office spaces to suit your lifestyle needs.

Visit our extensive design center to select from carefully curated products and finishes to complete your home exterior and interior looks

Optional features may be shown

All square footage and dimensions are approximate and may vary in final construction. Some optional upgrades are shown. Please refer to construction drawings and contracts for exact home specifications. Due to Fairfield Homes' continuing efforts in the area of product development, we reserve the right to alter product or design without notice or obligation. All home plans are built under a licensing agreement and are protected by copyright. Reproduction of these home plans, either in whole or in part, including any form and/or preparation of derivative works, thereof, for any reason without prior written permission is strictly prohibited. This material shall not constitute a valid offer in any state where prior registration is required, or if void by law. Base prices do not include premiums or options. Terms, prices, and availability are subject to change without notice or obligation. See a Fairfield Homes sales representative for details.