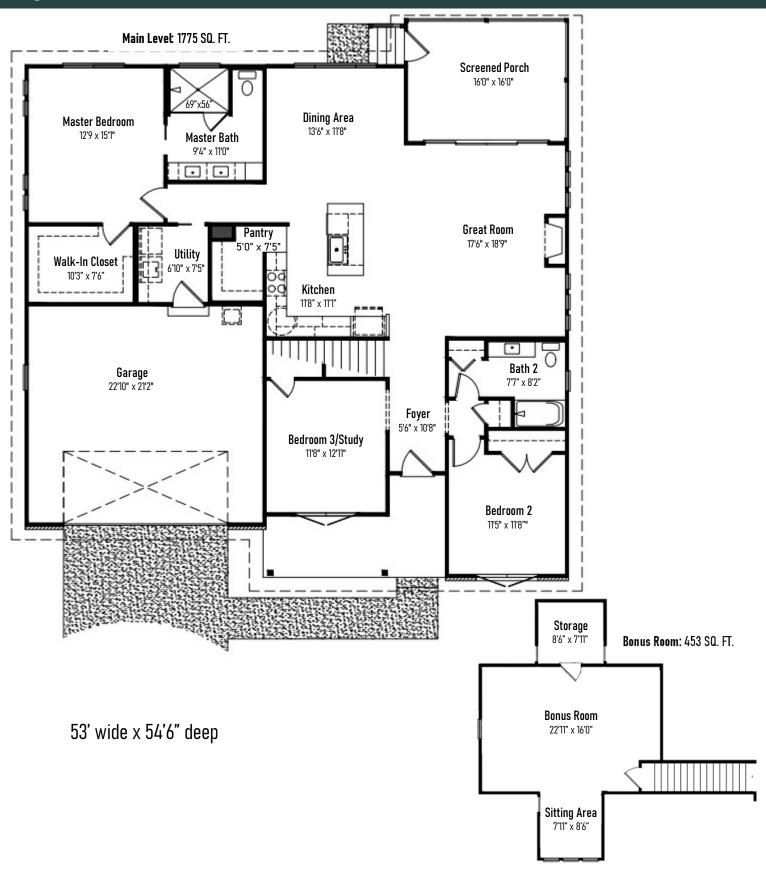

## THE WAVERLY

Gracious living spaces plus bonus rooms, dedicated dining, or in-home office spaces to suit your lifestyle needs.

Visit our extensive design center to select from carefully curated products and finishes to complete your home exterior and interior looks

Optional features may be shown

All square footage and dimensions are approximate and may vary in final construction. Some optional upgrades are shown. Please refer to construction drawings and contracts for exact home specifications. Due to Fairfield Homes' continuing efforts in the area of product development, we reserve the right to alter product or design without notice or obligation. All home plans are built under a licensing agreement and are protected by copyright. Reproduction of these home plans, either in whole or in part, including any form and/or preparation of derivative works, thereof, for any reason without prior written permission is strictly prohibited. This material shall not constitute a valid offer in any state where prior registration is required, or if void by law. Base prices do not include premiums or options. Terms, prices, and availability are subject to change without notice or obligation. See a Fairfield Homes sales representative for details.