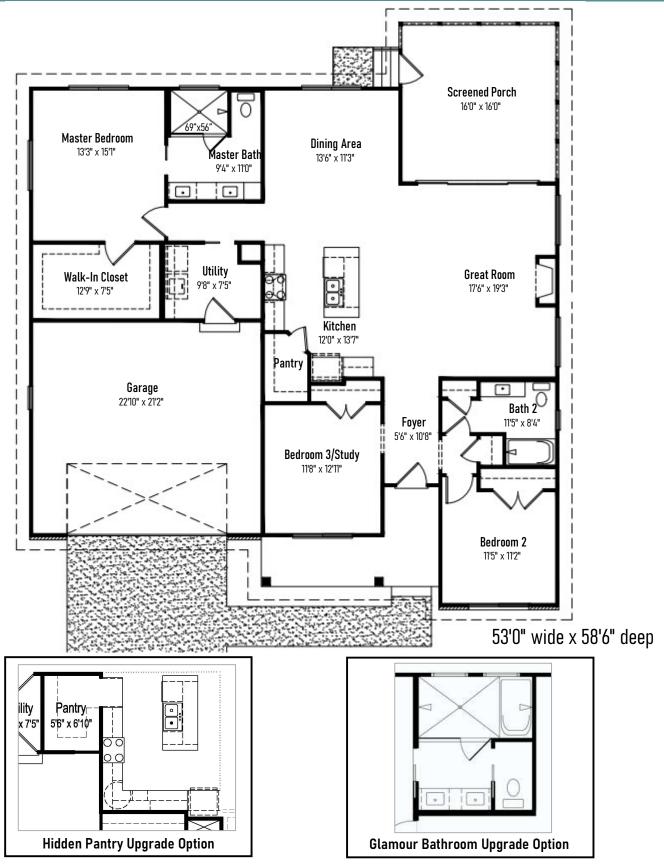

Optional bookcase shown

Optional hood shown

Cottage Collection

All square footage and dimensions are approximate and may vary in final construction. Some optional upgrades are shown. Please refer to construction drawings and contracts for exact home specifications. Due to Fairfield Homes' continuing efforts in the area of product development, we reserve the right to alter product or design without notice or obligation. All home plans are built under a licensing agreement and are protected by copyright. Reproduction of these home plans, either in whole or in part, including any form and/or preparation of derivative works, thereof, for any reason without prior written permission is strictly prohibited. This material shall not constitute a valid offer in any state where prior registration is required, or if void by law. Base prices do not include premiums or options. Terms, prices, and availability are subject to change without notice or obligation. See a Fairfield Homes sales representative for details.