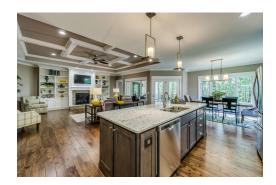

## THE AVALON

Gracious living spaces plus bonus rooms, dedicated dining, or in-home office spaces to suit your lifestyle needs.

Visit our extensive design center to select from carefully curated products and finishes to complete your home exterior and interior looks

Upgraded features shown

42'4" wide x 70'0" deep

All square footage and dimensions are approximate and may vary in final construction. Some optional upgrades are shown. Please refer to construction drawings and contracts for exact home specifications. Due to Fairfield Homes' continuing efforts in the area of product development, we reserve the right to alter product or design without notice or obligation. All home plans are built under a licensing agreement and are protected by copyright. Reproduction of these home plans, either in whole or in part, including any form and/or preparation of derivative works, thereof, for any reason without prior written permission is strictly prohibited. This material shall not constitute a valid offer in any state where prior registration is required, or if void by law. Base prices do not include premiums or options. Terms, prices, and availability are subject to change without notice or obligation. See a Fairfield Homes sales representative for details.