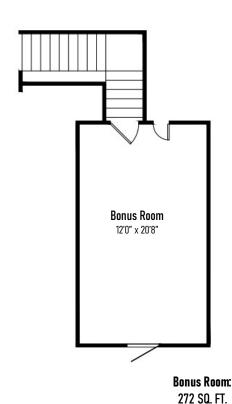

## THE AVALON

Gracious living spaces plus bonus rooms, dedicated dining, or in-home office spaces to suit your lifestyle needs.

Visit our extensive design center to select from carefully curated products and finishes to complete your home exterior and interior looks

Upgraded features shown

42'4" wide x 70'0" deep

All square footage and dimensions are approximate and may vary in final construction. Some optional upgrades are shown. Please refer to construction drawings and contracts for exact home specifications. Due to Fairfield Homes' continuing efforts in the area of product development, we reserve the right to alter product or design without notice or obligation. All home plans are built under a licensing agreement and are protected by copyright. Reproduction of these home plans, either in whole or in part, including any form and/or preparation of derivative works, thereof, for any reason without prior written permission is strictly prohibited. This material shall not constitute a valid offer in any state where prior registration is required, or if void by law. Base prices do not include premiums or options. Terms, prices, and availability are subject to change without notice or obligation. See a Fairfield Homes sales representative for details.