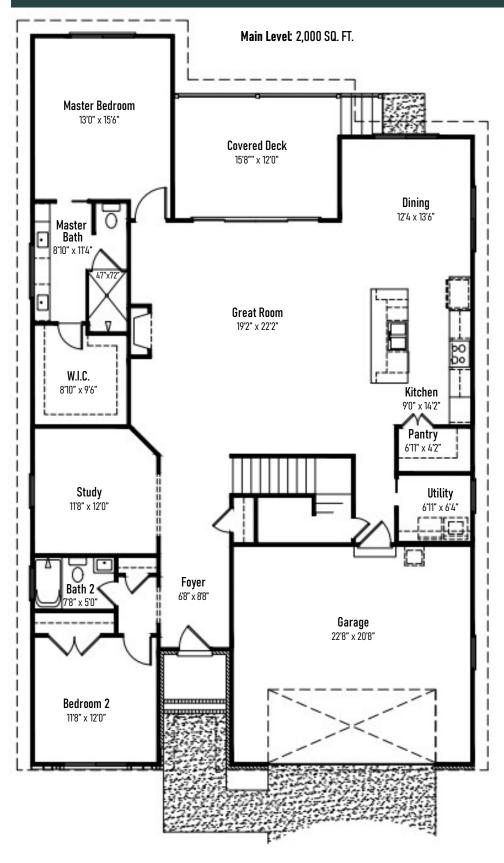

## THE AVALON

Gracious living spaces plus bonus rooms, dedicated dining, or in-home office spaces to suit your lifestyle needs.

Visit our extensive design center to select from carefully curated products and finishes to complete your home exterior and interior looks

Upgraded features shown

42'4" wide x 70'0" deep

All square footage and dimensions are approximate and may vary in final construction. Some optional upgrades are shown. Please refer to construction drawings and contracts for exact home specifications. Due to Fairfield Homes' continuing efforts in the area of product development, we reserve the right to alter product or design without notice or obligation. All home plans are built under a licensing agreement and are protected by copyright. Reproduction of these home plans, either in whole or in part, including any form and/or preparation of derivative works, thereof, for any reason without prior written permission is strictly prohibited. This material shall not constitute a valid offer in any state where prior registration is required, or if void by law. Base prices do not include premiums or options. Terms, prices, and availability are subject to change without notice or obligation. See a Fairfield Homes sales representative for details.