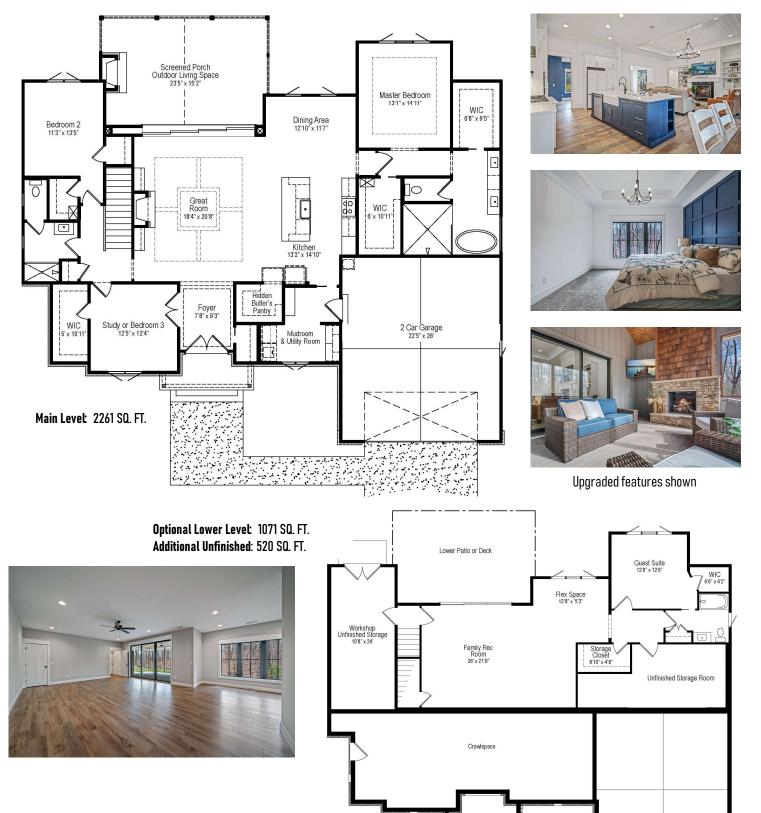

## Luxury Collection THE BARAMORE

Enjoy an exceptional semi-custom design and building experience. Modify the floor plan to make it perfect for your family, then choose your construction products and finishes for your dream home in our beautiful design center.

3

4

3332

2

infield FAIRFIELD HOMES

Upgraded features shown

## THE BARAMORE

All square footage and dimensions are approximate and may vary in final construction. Some optional upgrades are shown. Please refer to construction drawings and contracts for exact home specifications. Due to Fairfield Homes' continuing efforts in the area of product development, we reserve the right to alter product or design without notice or obligation. All home plans are built under a licensing agreement and are protected by copyright. Reproduction of these home plans, either in whole or in part, including any form and/or preparation of derivative works, thereof, for any reason without prior written permission is strictly prohibited. This material shall not constitute a valid offer in any state where prior registration is required, or if void by law. Base prices do not include premiums or options. Terms, prices, and availability are subject to change without notice or obligation. See a Fairfield Homes sales representative for details.