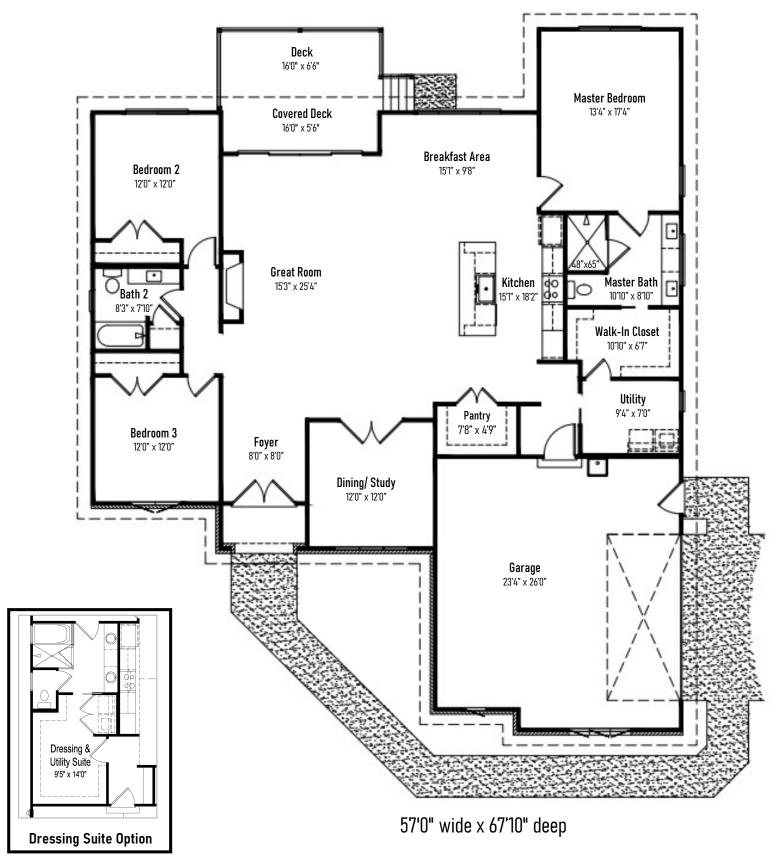

## THE CAVANAUGH

Gracious living spaces plus bonus rooms, dedicated dining, or in-home office spaces to suit your lifestyle needs.

Visit our extensive design center to select from carefully curated products and finishes to complete your home exterior and interior looks

Upgraded Bench Shown

All square footage and dimensions are approximate and may vary in final construction. Some optional upgrades are shown. Please refer to construction drawings and contracts for exact home specifications. Due to Fairfield Homes' continuing efforts in the area of product development, we reserve the right to alter product or design without notice or obligation. All home plans are built under a licensing agreement and are protected by copyright. Reproduction of these home plans, either in whole or in part, including any form and/or preparation of derivative works, thereof, for any reason without prior written permission is strictly prohibited. This material shall not constitute a valid offer in any state where prior registration is required, or if void by law. Base prices do not include premiums or options. Terms, prices, and availability are subject to change without notice or obligation. See a Fairfield Homes sales representative for details.