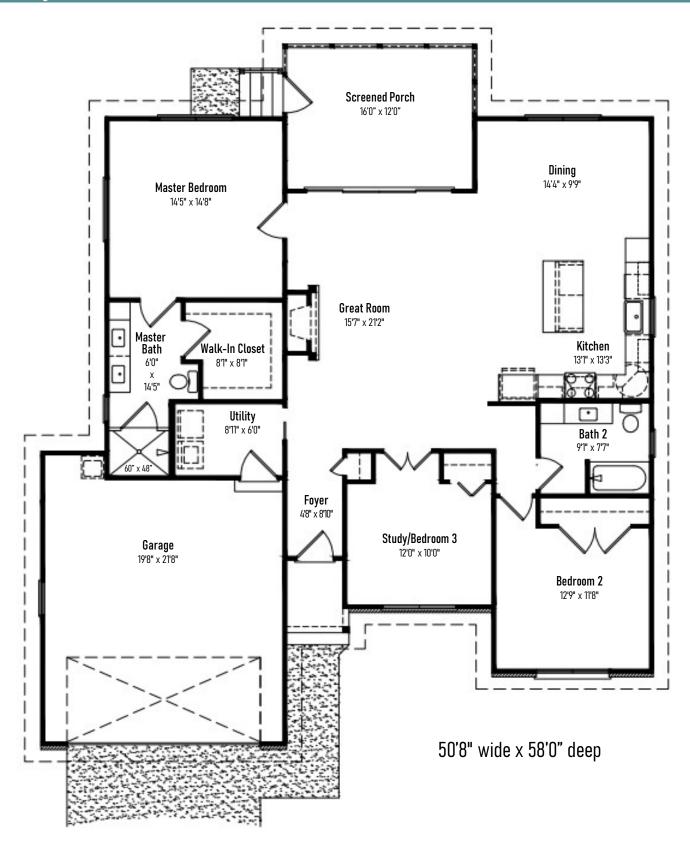

## THE ESSEX

Upgraded stone shown

Spacious and efficient open floor plan designs plus thoughtful plan options to choose from.

Comprehensive preselected exterior and interior designs make it easy to have peace of mind that your home design is current and timeless.