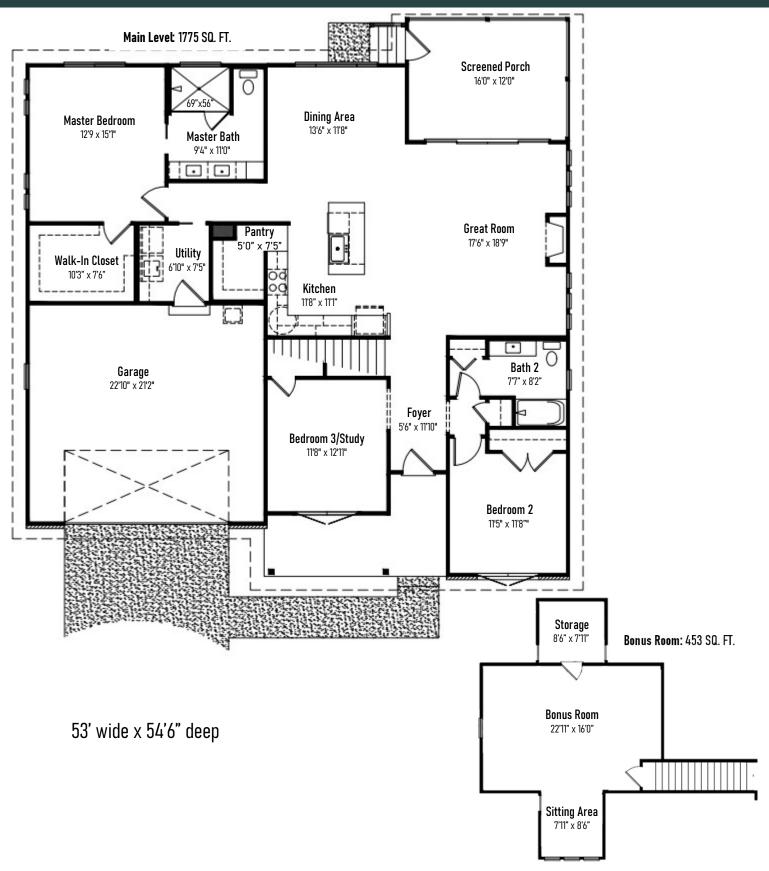

## THE WAVERLY

Gracious living spaces plus bonus rooms, dedicated dining, or in-home office spaces to suit your lifestyle needs.

Visit our extensive design center to select from carefully curated products and finishes to complete your home exterior and interior looks

Upgraded features shown

All square footage and dimensions are approximate and may vary in final construction. Some optional upgrades are shown. Please refer to construction drawings and contracts for exact home specifications. Due to Fairfield Homes' continuing efforts in the area of product development, we reserve the right to alter product or design without notice or obligation. All home plans are built under a licensing agreement and are protected by copyright. Reproduction of these home plans, either in whole or in part, including any form and/or preparation of derivative works, thereof, for any reason without prior written permission is strictly prohibited. This material shall not constitute a valid offer in any state where prior registration is required, or if void by law. Base prices do not include premiums or options. Terms, prices, and availability are subject to change without notice or obligation. See a Fairfield Homes sales representative for details.