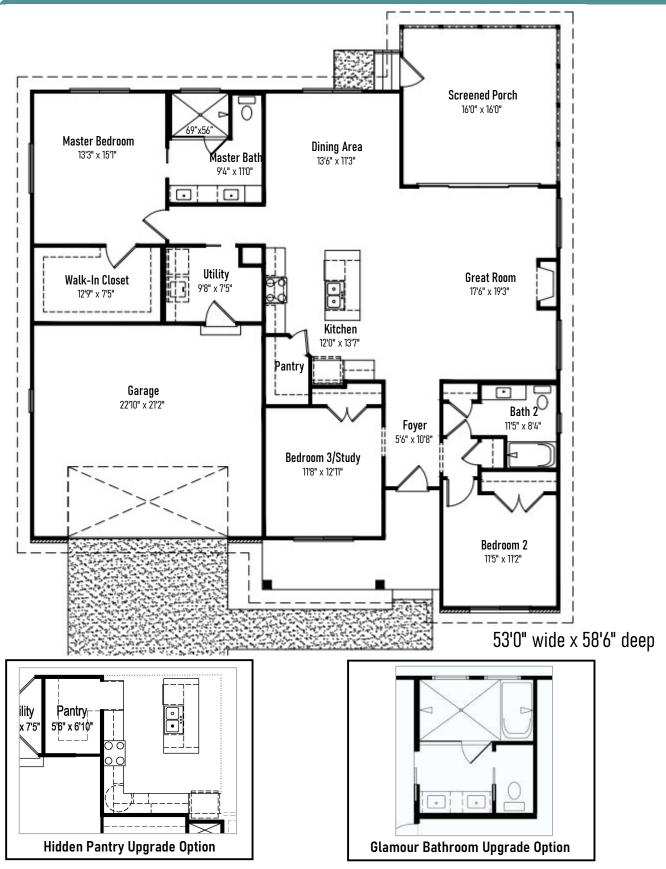

## Cottage Collection THE WELBOURN

 $\label{thm:continuous} \mbox{Upgraded stone and garage door shown}$ 

Spacious and efficient open floor plan designs plus thoughtful plan options to choose from.

Comprehensive preselected exterior and interior designs

make it easy to have peace of mind that your home design is current and timeless.

Upgraded bookcase shown

Optional hood shown

Cottage Collection

All square footage and dimensions are approximate and may vary in final construction. Some optional upgrades are shown. Please refer to construction drawings and contracts for exact home specifications. Due to Fairfield Homes' continuing efforts in the area of product development, we reserve the right to alter product or design without notice or obligation. All home plans are built under a licensing agreement and are protected by copyright. Reproduction of these home plans, either in whole or in part, including any form and/or preparation of derivative works, thereof, for any reason without prior written permission is strictly prohibited. This material shall not constitute a valid offer in any state where prior registration is required, or if void by law. Base prices do not include premiums or options. Terms, prices, and availability are subject to change without notice or obligation. See a Fairfield Homes sales representative for details.