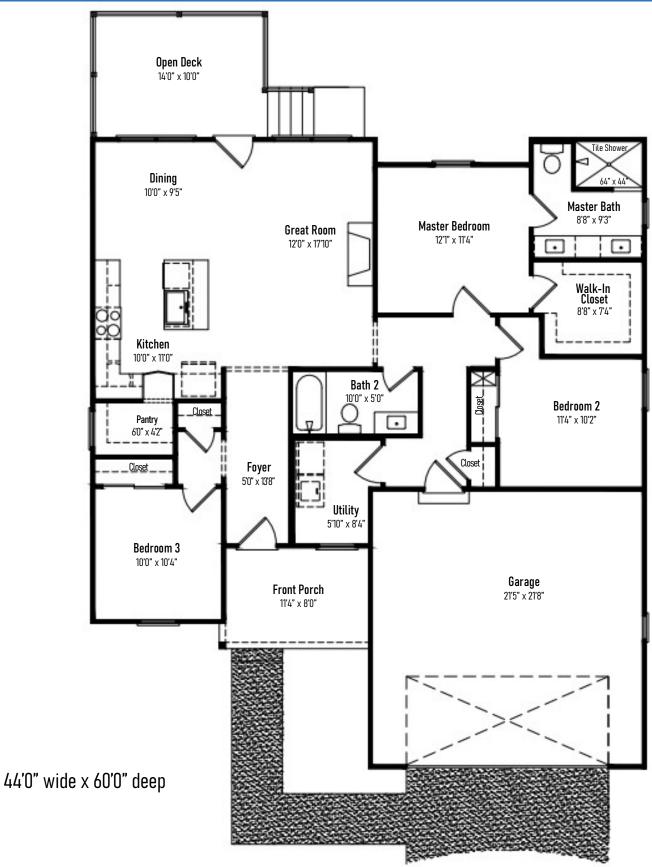

## Carriage Collection THE LOGAN

Spacious and efficient open floor plan designs plus thoughtful plan options to choose from.

Comprehensive preselected exterior and interior designs make it easy to have peace of mind that your home design is current and timeless.