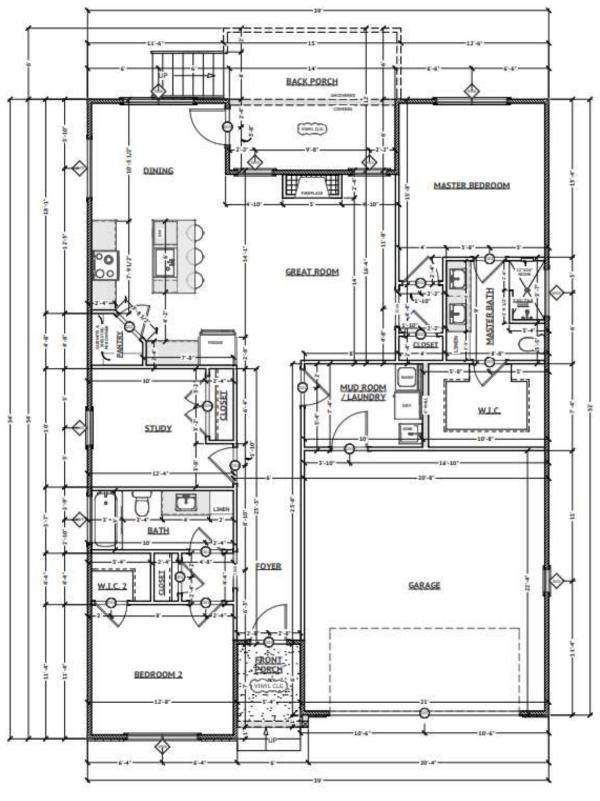

## THE ASHFORD

39' wide x 54" deep

All square footage and dimensions are approximate and may vary in final construction. Some optional upgrades are shown. Please refer to construction drawings and contracts for exact home specifications. Due to Fairfield Homes' continuing efforts in the area of product development, we reserve the right to alter product or design without notice or obligation. All home plans are built under a licensing agreement and are protected by copyright. Reproduction of these home plans, either in whole or in part, including any form and/or preparation of derivative works, thereof, for any reason without prior written permission is strictly prohibited. This material shall not constitute a valid offer in any state where prior registration is required, or if void by law. Base prices do not include premiums or options. Terms, prices, and availability are subject to change without notice or obligation. See a Fairfield Homes Fairfield Homes sales representative for details.