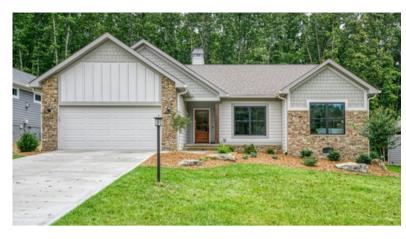

## Cottage Collection

The Welbourn 1794 SQ FT 3BD/2BA

The Essex 1646 SQ FT 3BD/2BA

## The Welbourn • The Essex

- Durable fiber cement siding and choices of brick or cultured stone, garage, and entry doors to suit your individual style
- Energy saving features, including Tyvek Homewrap and vinyl-insulated windows
- Airy nine-foot-high ceilings throughout your home plus even higher coffered great room
- Easy maintenance luxury vinyl plank flooring through main living spaces
- Choice of traditional or craftsman trim style with decorative coffers in main living spaces
- Outdoor living deck with durable railings and screened-in porch
- Aspect brand stained cabinets built with solid wood, dovetail drawer boxes, and soft close hardware
- Stainless steel kitchen appliances
- Walk-in shower with tile floors, wall, and tile recess with glass shelf in the main bathroom
- Custom closet systems with adjustable solid shelves and metal rods in all closets