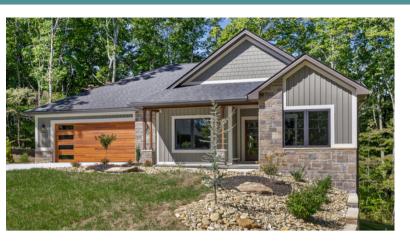

## Cottage Collection

The Welbourn 1794 SQ FT 3BD/2BA

The Essex 1646 SQ FT 3BD/2BA

## The Welbourn • The Essex

- Durable fiber cement siding and choices of brick or cultured stone, garage, and entry doors to suit your individual style
- Energy saving features, including Tyvek Homewrap and vinyl-insulated windows
- Airy nine-foot-high ceilings throughout your home plus even higher coffered great room
- Easy maintenance luxury vinyl plank flooring through main living spaces
- Choice of traditional or craftsman trim style with decorative coffers in main living spaces
- Outdoor living deck with durable railings and screened-in porch
- Aspect brand stained cabinets built with solid wood, dovetail drawer boxes, and soft close hardware
- Stainless steel kitchen appliances
- Walk-in shower with tile floors, wall, and tile recess with glass shelf in the main bathroom
- Custom closet systems with adjustable solid shelves and metal rods in all closets