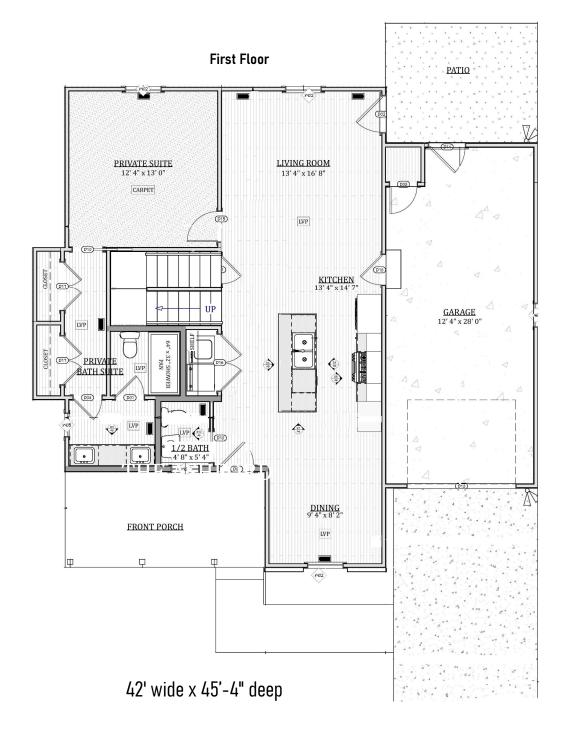

## Carriage Collection THE BUNGALOW

Efficient open floor plan with comprehensive preselected exterior and interior design features make it easy to have peace of mind that your home is current and timeless.