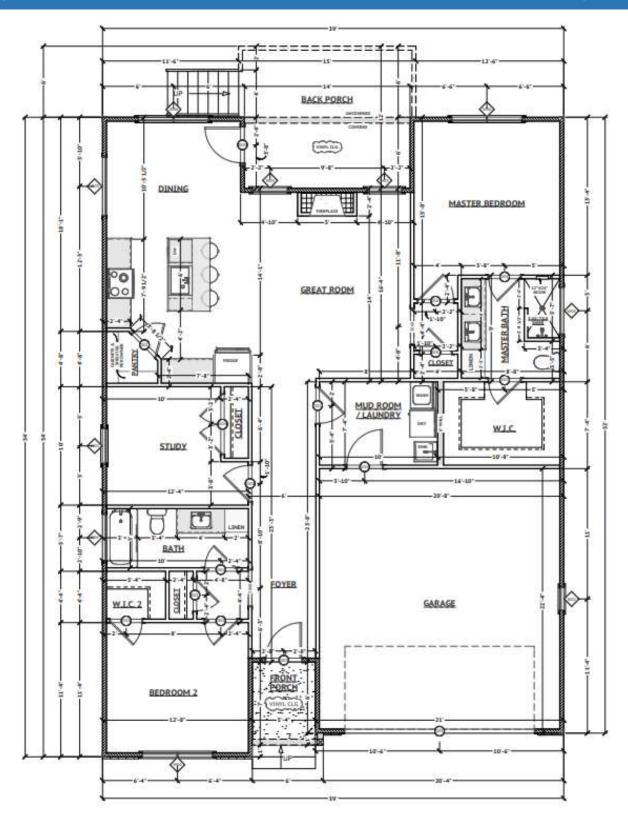

## Carriage Collection THE ASHFORD

Efficient open floor plan with comprehensive preselected exterior and interior design features make it easy to have peace of mind that your home is current and timeless.

39' wide x 54" deep

All square footage and dimensions are approximate and may vary in final construction. Some optional upgrades are shown. Please refer to construction drawings and contracts for exact home specifications. Due to Fairfield Homes' continuing efforts in the area of product development, we reserve the right to alter product or design without notice or obligation. All home plans are built under a licensing agreement and are protected by copyright. Reproduction of these home plans, either in whole or in part, including any form and/or preparation of derivative works, thereof, for any reason without prior written permission is strictly prohibited. This material shall not constitute a valid offer in any state where prior registration is required, or if void by law. Base prices do not include premiums or options. Terms, prices, and availability are subject to change without notice or obligation. See a Fairfield Homes sales representative for details.